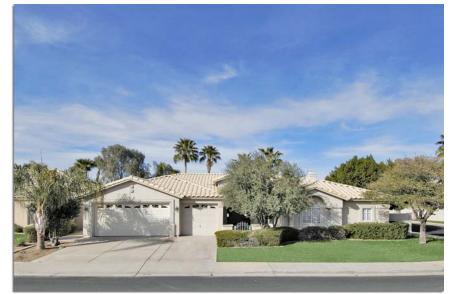

## Former Monterey Model Home in Beautiful Vista Parc!

## Vista Parc 8876 East Surrey Avenue ~ Scottsdale, AZ \$610,000

- Fabulous Vista Parc Community! Interior Corner Lot!
- Former Model Built by Monterey Homes
- Approximately 2,432 Square Feet.
- Flagstone Courtyard Entry ~ Large & Inviting Foyer
- Single Level ~ Split Master Bedroom Suite
- 3 Bedrms + Den/Office (Jack & Jill Bedrms 2 & 3) ~ 2.5 Bthrms
- B Huge Formal Living Room ~ Formal Dining Room
- Spacious Master Bedroom Suite with Exit to Rear Yard
- High Flat Truss Coffered Ceilings
- Recessed Lighting Elements ~ Central Vacuum ~ Ceiling Fans
- French Doors, Arches, Doric Columns
- Crown Molding ~ Extra Large Baseboards
- Wonderful Island Eat-In Kitchen ~ Open to Family Room with Fireplace
- Italian Tile Flooring & Neutral Deep Plush Carpet
- Full Length Covered Patio Opens to Sparkling Pool
- Gorgeous Professional Landscaping with Citrus Trees
- Close to Large Grassy Community Park & Play Area
- North/South Exposure ~ Monier Cement Tile Roof
- Spacious 3-Car Garage with Built-Ins & Separate Exit
- Reverse Osmosis System & Water Softener
- Enjoy EVERYTHING that Scottsdale has to offer. Convenient to Loop 101, Excellent Schools, Fine Dining, Fabulous Retail Shopping, Parks, Cinema, & Much More!